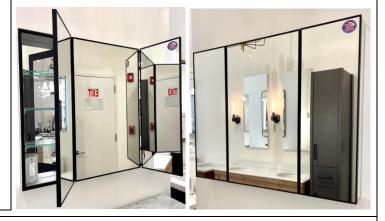

# **MEDICINE CABINET**

MODEL#: MET 5136 3D/15-21-15 (2) N

## METALIKA NARROW COLLECTION

#### **FEATURES:**

- TWO 15X36" & ONE 21X36" FULLY MIRRORED, NARROW FRAMED DOORS.
- INFINITELY ADJUSTABLE SHELVING WITH LOCKDOWN MECHANISM (NO HOLES IN CABINET).
- FOUR ADJUSTABLE 3/8" THICK HIGH POLISHED GLASS SHELVES. BEHIND EACH DOOR.
- SHELVING WITH LOCKDOWN MECHANISM (NO HOLES IN CABINET).
- 165-DEGREE PROPRIETARY SOFT CLOSE HEAVY DUTY HINGES.
- LEFT DOOR HINGED RIGHT. **CENTER AND RIGHT DOORS** HINGED LEFT AS A STANDARD.
- FULL GASKET BEHIND DOOR.
- HIGH RESOLUTION SILVER PLATE GLASS MIRRORS FRONT, BACK OF DOOR AND BACK WALL.
- **BACK WALL MIRROR FULLY** SEALED.
- PACKED IN FOUR WALL (FOLDED DOUBLE WALL) CORRUGATION.